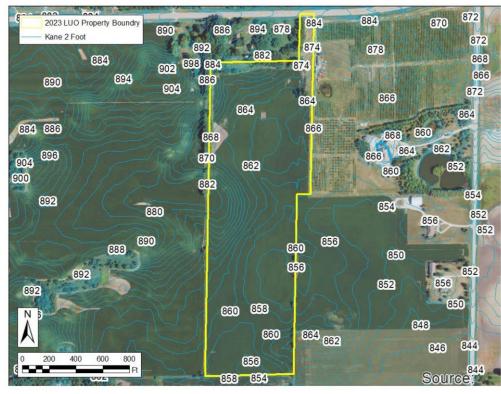

## Topography and Overland Flow

- Page 12
- Nearly 30 foot difference in elevation from the western edge of site to the Meredith neighbors to the east

#### TOPOGRAPHY AND OVERLAND FLOW

Figure 8: Topographic map showing contour lines

View west from 1N700 Meredith Road

Artist rendering of solar facility as seen from 1N700 Meredith Road